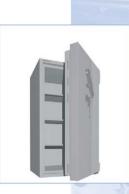

vorbereitet. (Hinweise zur Verankerung siehe Seite 3)

**Hinweis** Wertschutzschränke ab VdS WG IV müssen mit

mindestens 2 Sperren ausgestattet sein.

DWS1600DBZ

DWS1901DBZ

Sperre DBZ

| Modell     | Maße außen        | Maße innen        | Sperre | Fachboden | Gewicht  | Vol. |
|------------|-------------------|-------------------|--------|-----------|----------|------|
|            | h x b x t (mm)    | h x b x t (mm)    |        |           | (ca. kg) | (1)  |
| DWS0850DBZ | 848 x 810 x 725   | 695 x 660 x 480   | DBZ    | 1         | 875      | 220  |
| DWS1000DBZ | 1003 x 810 x 725  | 850 x 660 x 480   | DBZ    | 2         | 1030     | 270  |
| DWS1200DBZ | 1193 x 810 x 725  | 1040 x 660 x 480  | DBZ    | 2         | 1150     | 330  |
| DWS1600DBZ | 1538 x 810 x 725  | 1385 x 660 x 480  | DBZ    | 3         | 1405     | 440  |
| DWS1901DBZ | 1883 x 810 x 725  | 1730 x 660 x 480  | DBZ    | 4         | 1680     | 550  |
| DWS1903DBZ | 1883 x 1110 x 725 | 1730 x 960 x 480  | DBZ    | 4         | 2090     | 800  |
| DWS1902DBZ | 1883 x 1110 x 725 | 1730 x 960 x 480  | DBZ    | 4         | 2130     | 800  |
| DWS1904DBZ | 1883 x 1415 x 725 | 1730 x 1265 x 480 | DBZ    | 4         | 2550     | 1050 |