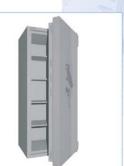

vorbereitet. (Hinweise zur Verankerung siehe Seite 3)

**Hinweis** Wertschutzschränke ab VdS WG IV müssen mit

mindestens 2 Sperren ausgestattet sein.

DWS1600DBZ

DWS1901DBZ

Sperre DBZ

| Modell     | Maße außen        | Maße innen        | Sperre | Fachboden | Gewicht  | Vol. |
|------------|-------------------|-------------------|--------|-----------|----------|------|
|            | h x b x t (mm)    | h x b x t (mm)    |        |           | (ca. kg) | (1)  |
| DWS0850DBZ | 848 x 810 x 725   | 695 x 660 x 480   | DBZ    | 1         | 875      | 220  |
| DWS1000DBZ | 1003 x 810 x 725  | 850 x 660 x 480   | DBZ    | 2         | 1030     | 270  |
| DWS1200DBZ | 1193 x 810 x 725  | 1040 x 660 x 480  | DBZ    | 2         | 1150     | 330  |
| DWS1600DBZ | 1538 x 810 x 725  | 1385 x 660 x 480  | DBZ    | 3         | 1405     | 440  |
| DWS1901DBZ | 1883 x 810 x 725  | 1730 x 660 x 480  | DBZ    | 4         | 1680     | 550  |
| DWS1903DBZ | 1883 x 1110 x 725 | 1730 x 960 x 480  | DBZ    | 4         | 2090     | 800  |
| DWS1902DBZ | 1883 x 1110 x 725 | 1730 x 960 x 480  | DBZ    | 4         | 2130     | 800  |
| DWS1904DBZ | 1883 x 1415 x 725 | 1730 x 1265 x 480 | DBZ    | 4         | 2550     | 1050 |