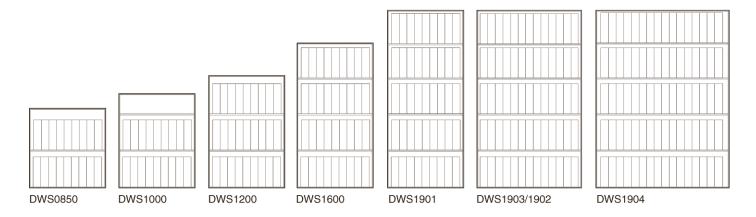

vorbereitet. (Hinweise zur Verankerung siehe Seite 3)

**Hinweis** Wertschutzschränke ab VdS WG IV müssen mit

mindestens 2 Sperren ausgestattet sein.

DWS1600DBZ

DWS1901DBZ

Sperre DBZ

| Modell     | Maße außen        | Maße innen        | Sperre | Fachboden | Gewicht  | Vol. |
|------------|-------------------|-------------------|--------|-----------|----------|------|
|            | h x b x t (mm)    | h x b x t (mm)    |        |           | (ca. kg) | (1)  |
| DWS0850DBZ | 848 x 810 x 725   | 695 x 660 x 480   | DBZ    | 1         | 875      | 220  |
| DWS1000DBZ | 1003 x 810 x 725  | 850 x 660 x 480   | DBZ    | 2         | 1030     | 270  |
| DWS1200DBZ | 1193 x 810 x 725  | 1040 x 660 x 480  | DBZ    | 2         | 1150     | 330  |
| DWS1600DBZ | 1538 x 810 x 725  | 1385 x 660 x 480  | DBZ    | 3         | 1405     | 440  |
| DWS1901DBZ | 1883 x 810 x 725  | 1730 x 660 x 480  | DBZ    | 4         | 1680     | 550  |
| DWS1903DBZ | 1883 x 1110 x 725 | 1730 x 960 x 480  | DBZ    | 4         | 2090     | 800  |
| DWS1902DBZ | 1883 x 1110 x 725 | 1730 x 960 x 480  | DBZ    | 4         | 2130     | 800  |
| DWS1904DBZ | 1883 x 1415 x 725 | 1730 x 1265 x 480 | DBZ    | 4         | 2550     | 1050 |